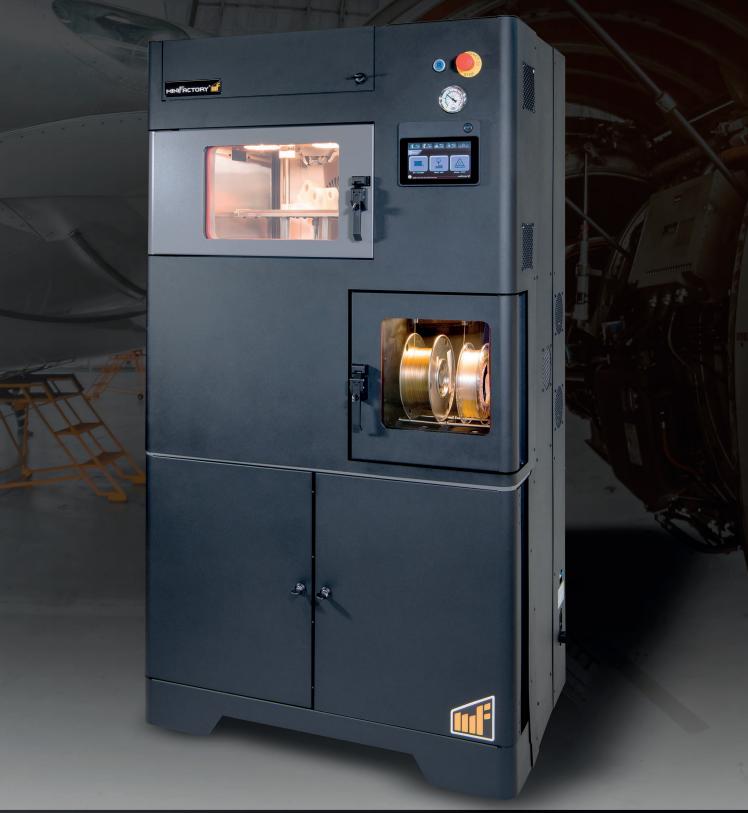

## **MINIFACTORY ULTRA - RELIABLE AND REPEATABLE 3D PRINTER**

MINIFACTORY ULTRA'S HEATED CHAMBER UP TO 250°C UNLOCKS THE WIDEST MATERIAL RANGE ON THE MARKET AND ENSURES ULTIMATE STRENGHT FOR PRINTED PARTS.

SERVO DRIVEN TECHNOLOGY MAKES ULTRA THE MOST POWERFUL AND VERSATILE INDUSTRIAL 3D PRINTER.

AC-SERVO MOTORS & BALL SCREWS CLASS C5 0,025MM/400MM

2, SEPARABLE EXTRUDERS
330MM X 180MM X 180 MM
PEI, PEKK, PAEK, PEEK, PPSU, PPS, PVDF, PA, PC, ABS
+ WIDE RANGE OF GF/CF COMPOSITES AND ESD POLYMERS

INTERNAL VACUUM SYSTEM
FULLY AUTOMATIC CALIBRATION
7" TOUCH SCREEN
PROTECTED WITH RCD
ACTIVATED CARBON FILTERING
1,75MM
LIQUID COOLING & AIR COOLING
JAM & RUNOUT SENSORS
AARNI - PROCESS MONITORING SYSTEM
HEATED FILAMENT CHAMBER